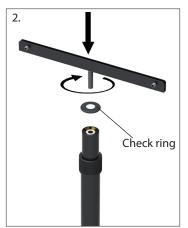

## U Channel Stand™ - PLTCH, PXCH

- 1. Attach the upright to the base using the screw provided, as shown below.
- 2. Place the threaded rod of the U-channel graphic holder through the check ring, and then screw the threaded rod into the connector at the top of the upright.
- 3. Insert the graphic into the U-channel, then tighten the small Allen screws on the U-channel to secure the graphic. Allen key provided.
- 4. Loosen the collar 1/4 turn counter-clockwise, raise the upper upright to the desired height, then tighten the collar 1/4 turn clockwise to secure the upright position.