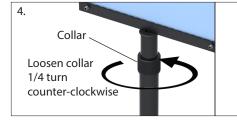

## U Channel Stand™ - PLTCH, PXCH

- 1. Attach the upright to the base using the screw provided, as shown below.
- 2. Place the threaded rod of the U-channel graphic holder through the check ring, and then screw the threaded rod into the connector at the top of the upright.
- 3. Insert the graphic into the U-channel, then tighten the small Allen screws on the U-channel to secure the graphic. Allen key provided.
- 4. Loosen the collar 1/4 turn counter-clockwise, raise the upper upright to the desired height, then tighten the collar 1/4 turn clockwise to secure the upright position.