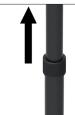

## U Channel Stand™ - PLTCH, PXCH

- 1. Attach the upright to the base using the screw provided, as shown below.
- 2. Place the threaded rod of the U-channel graphic holder through the check ring, and then screw the threaded rod into the connector at the top of the upright.
- 3. Insert the graphic into the U-channel, then tighten the small Allen screws on the U-channel to secure the graphic. Allen key provided.
- 4. Loosen the collar 1/4 turn counter-clockwise, raise the upper upright to the desired height, then tighten the collar 1/4 turn clockwise to secure the upright position.

Tighten collar 1/4 turn clockwise