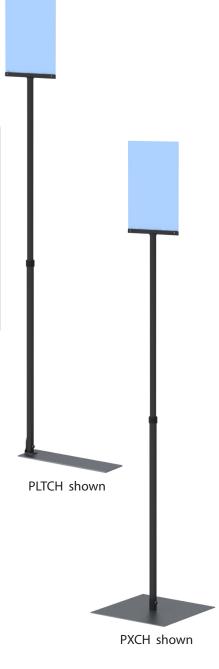

## U Channel Stand™ - PLTCH, PXCH

- 1. Attach the upright to the base using the screw provided, as shown below.
- 2. Place the threaded rod of the U-channel graphic holder through the check ring, and then screw the threaded rod into the connector at the top of the upright.
- 3. Insert the graphic into the U-channel, then tighten the small Allen screws on the U-channel to secure the graphic. Allen key provided.
- 4. Loosen the collar 1/4 turn counter-clockwise, raise the upper upright to the desired height, then tighten the collar 1/4 turn clockwise to secure the upright position.