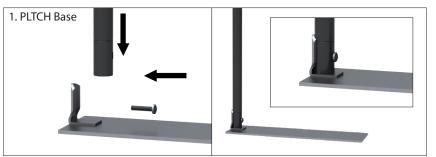

## U Channel Stand™ - PLTCH, PXCH

- 1. Attach the upright to the base using the screw provided, as shown below.
- 2. Place the threaded rod of the U-channel graphic holder through the check ring, and then screw the threaded rod into the connector at the top of the upright.
- 3. Insert the graphic into the U-channel, then tighten the small Allen screws on the U-channel to secure the graphic. Allen key provided.
- 4. Loosen the collar 1/4 turn counter-clockwise, raise the upper upright to the desired height, then tighten the collar 1/4 turn clockwise to secure the upright position.