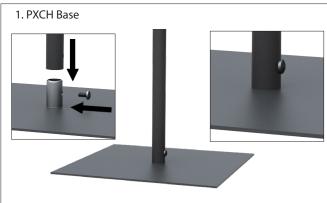

## U Channel Stand™ - PLTCH, PXCH

- 1. Attach the upright to the base using the screw provided, as shown below.
- 2. Place the threaded rod of the U-channel graphic holder through the check ring, and then screw the threaded rod into the connector at the top of the upright.
- 3. Insert the graphic into the U-channel, then tighten the small Allen screws on the U-channel to secure the graphic. Allen key provided.
- 4. Loosen the collar 1/4 turn counter-clockwise, raise the upper upright to the desired height, then tighten the collar 1/4 turn clockwise to secure the upright position.