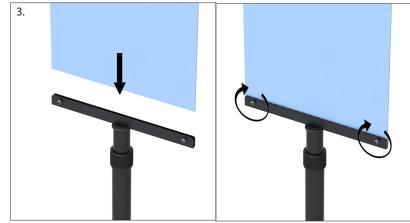

## U Channel Stand™ - PLTCH, PXCH

- 1. Attach the upright to the base using the screw provided, as shown below.
- 2. Place the threaded rod of the U-channel graphic holder through the check ring, and then screw the threaded rod into the connector at the top of the upright.
- 3. Insert the graphic into the U-channel, then tighten the small Allen screws on the U-channel to secure the graphic. Allen key provided.
- 4. Loosen the collar 1/4 turn counter-clockwise, raise the upper upright to the desired height, then tighten the collar 1/4 turn clockwise to secure the upright position.